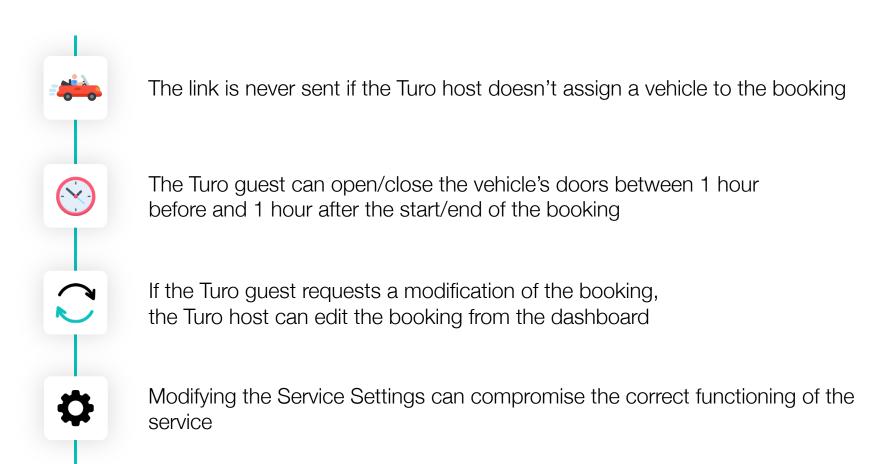

nkey booking.

All Linkey bookings should follow this path.

The other possible cases are highlighted in the following slides.

#### **Pending**

The Turo host has created the booking

#### In progress

The Turo guest has unlocked the vehicle. The rental has successfully started.

#### Closed

The Turo guest has locked the vehicle. The rental has successfully ended.

**Ready** - 1h before the start of the rental The Turo guest has received the link to access the vehicle

#### Finishing – 1h before the end of the rental

The Turo guest has received the link to close the vehicle

### Failure in Ready

The possible failure scenarios in the Ready status



### Failure in Finishing

The possible failure scenario in the Finishing status



### Warning!

### You should remember these few points



## THANKS