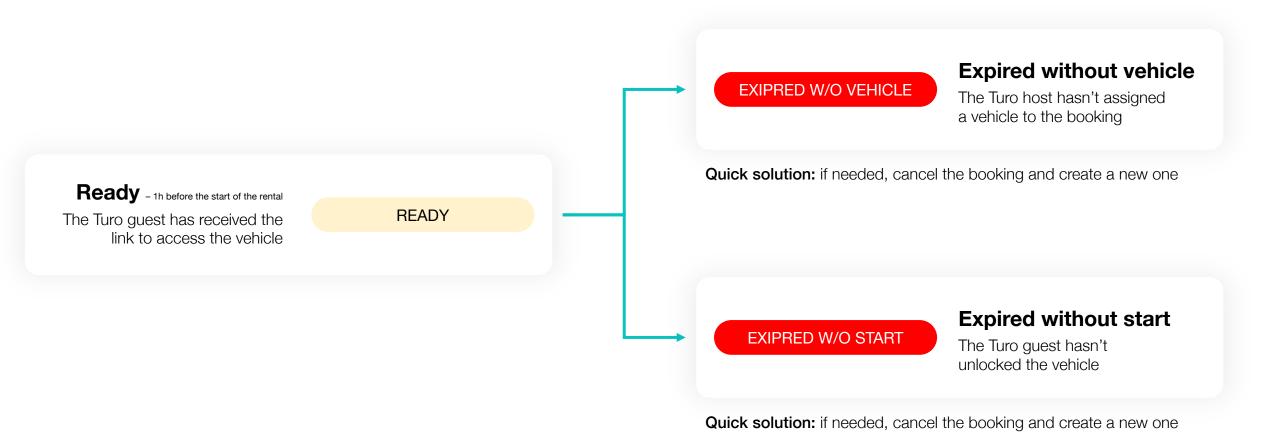

#### Closed

The Turo guest has locked the vehicle. The rental has successfully ended.

**Ready** - 1h before the start of the rental The Turo guest has received the link to access the vehicle

### Failure in Ready

The possible failure scenarios in the Ready status